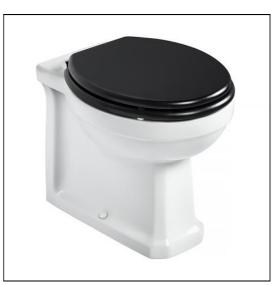

## ILLUSTRATED

| U4712<br>S3621 | Waverley back-to-wall toilet bowl with horizontal outlet<br>Conceala 2 4.5 or 6 litre cistern, single flush syphon,<br>bottom supply, internal overflow, alternative height plastic<br>flushbends, no lever |
|----------------|-------------------------------------------------------------------------------------------------------------------------------------------------------------------------------------------------------------|
| U0248<br>S4395 | Waverley toilet seat and cover, black<br>Traditional flushing lever extended, chrome plated                                                                                                                 |
|                |                                                                                                                                                                                                             |

## ILLUSTRATED PRODUCT DETAILS

| Weights   |                     | Finishes                  |
|-----------|---------------------|---------------------------|
| U4712     | 19.50 KG            | <b>U4712</b> White (01)   |
| S3621     | 3.00 KG             |                           |
| U0248     | 3.00 KG             | S3621 Neutral / No Finish |
| S4395     | 1.32 KG             | (67)                      |
| Materials |                     | U0248 Black (GB)          |
| U4712     | Vitreous China      |                           |
| S3621     | Plastic             | <b>S4395</b> White (01)   |
| U0248     | Solid Wood          |                           |
| S4395     | Chrome Plated Metal | Capacity                  |
|           |                     | <b>S3621</b> 6.0 litres   |
|           |                     | Designer                  |
|           |                     | Robin Levien, RDI         |