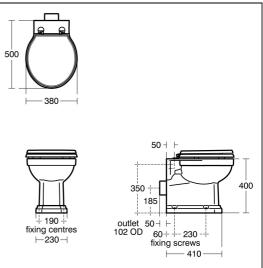

## ILLUSTRATED

| U4712<br>S3621 | Waverley back-to-wall toilet bowl with horizontal outlet<br>Conceala 2 4.5 or 6 litre cistern, single flush syphon,<br>bottom supply, internal overflow, alternative height plastic<br>flushbends, no lever |
|----------------|-------------------------------------------------------------------------------------------------------------------------------------------------------------------------------------------------------------|
| U0248<br>S4395 | Waverley toilet seat and cover, black<br>Traditional flushing lever extended, chrome plated                                                                                                                 |
|                |                                                                                                                                                                                                             |

## ILLUSTRATED PRODUCT DETAILS

| Weights   |                     | Finishes                  |
|-----------|---------------------|---------------------------|
| U4712     | 19.50 KG            | <b>U4712</b> White (01)   |
| S3621     | 3.00 KG             |                           |
| U0248     | 3.00 KG             | S3621 Neutral / No Finish |
| S4395     | 1.32 KG             | (67)                      |
| Materials |                     | U0248 Black (GB)          |
| U4712     | Vitreous China      |                           |
| S3621     | Plastic             | <b>S4395</b> White (01)   |
| U0248     | Solid Wood          |                           |
| S4395     | Chrome Plated Metal | Capacity                  |
|           |                     | <b>S3621</b> 6.0 litres   |
|           |                     | Designer                  |
|           |                     | Robin Levien, RDI         |

#### Standards

WC bowl to BS EN 997 & BS EN 33