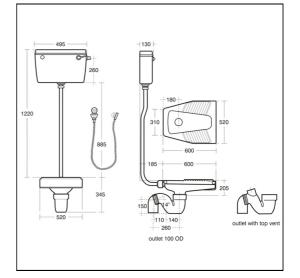

### ILLUSTRATED

| V4123 | Andria 2 squatting toilet bowl with horizontal outlet                               |
|-------|-------------------------------------------------------------------------------------|
| S3580 | Andria P trap for squatter                                                          |
| S4664 | Flushpipe for Regal/Andria                                                          |
| B1685 | Nimbus 21 concealed bib tap wall mount with self centralising installation (single) |
| B1676 | Nimbus 21 bib tap ablution spray with hose and handspray (single)                   |
| S1158 | Regal low level side inlet cistern with 6 litre syphon flush                        |
|       |                                                                                     |