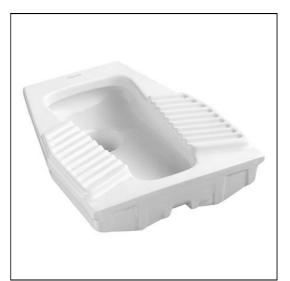

### ILLUSTRATED

| V4123 | Andria 2 squatting toilet bowl with horizontal outlet                               |
|-------|-------------------------------------------------------------------------------------|
| S3580 | Andria P trap for squatter                                                          |
| S4664 | Flushpipe for Regal/Andria                                                          |
| B1685 | Nimbus 21 concealed bib tap wall mount with self centralising installation (single) |
| B1676 | Nimbus 21 bib tap ablution spray with hose and handspray (single)                   |
| S1158 | Regal low level side inlet cistern with 6 litre syphon flush                        |
|       |                                                                                     |