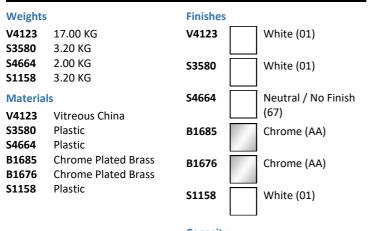

### ILLUSTRATED

| V4123 | Andria 2 squatting toilet bowl with horizontal outlet                               |
|-------|-------------------------------------------------------------------------------------|
| S3580 | Andria P trap for squatter                                                          |
| S4664 | Flushpipe for Regal/Andria                                                          |
| B1685 | Nimbus 21 concealed bib tap wall mount with self centralising installation (single) |
| B1676 | Nimbus 21 bib tap ablution spray with hose and handspray (single)                   |
| S1158 | Regal low level side inlet cistern with 6 litre syphon flush                        |
|       |                                                                                     |

### ILLUSTRATED PRODUCT DETAILS

Capacity S1158 6.0 litres